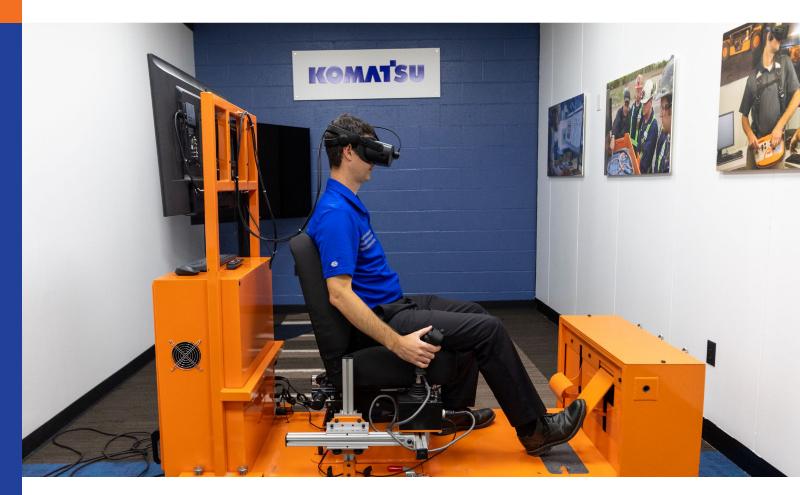

The compact design and built-in storage allow for easy transport, making training accessible anytime, anywhere. A virtual reality (VR) headset and real-time monitoring features create a fully engaging experience to prepare your operators for real-world scenarios with confidence.

## **Key features**

- Compact design with wearable VR and frame-mounted screens
- · Authentic feel and function with real Joy controls
- · Adjustable, ergonomic frame for comfort
- Integrated computer hardware for seamless operation

# Level-up your workforce with a VR training experience

The Joy battery hauler operator training simulator provides a realistic virtual reality (VR) environment that is equipped with real Joy components.