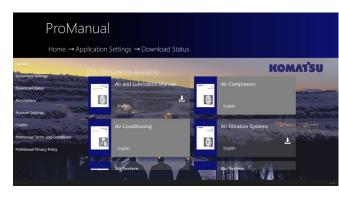

Customize your app by setting your preferred language, controlling how you receive updates, and favoriting companies, minesites, and equipment.

ocun

rp. →Curr

Air Compre

English

cal