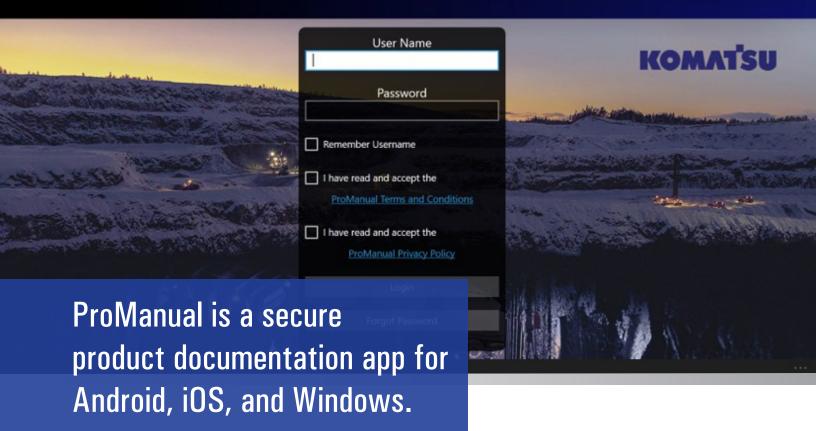

ProManual puts the most up-to-date documentation at your fingertips for every Komatsu Mining Corp. product at your site.

When you connect to the Internet and log in to ProManual, you will see relevant minesites and equipment and have the option to download product documentation to your device. Everything you download will be accessible offline and available to print securely.

#### Secure, individualized access

ProManual offers individual access to product documentation. Our team will equip each user with unique login credentials and permissions.

- Komatsu Employee: Access to all parent companies, minesites, and equipment
- Parent company: Access to all minesites and equipment
- Minesite: Access to all equipment