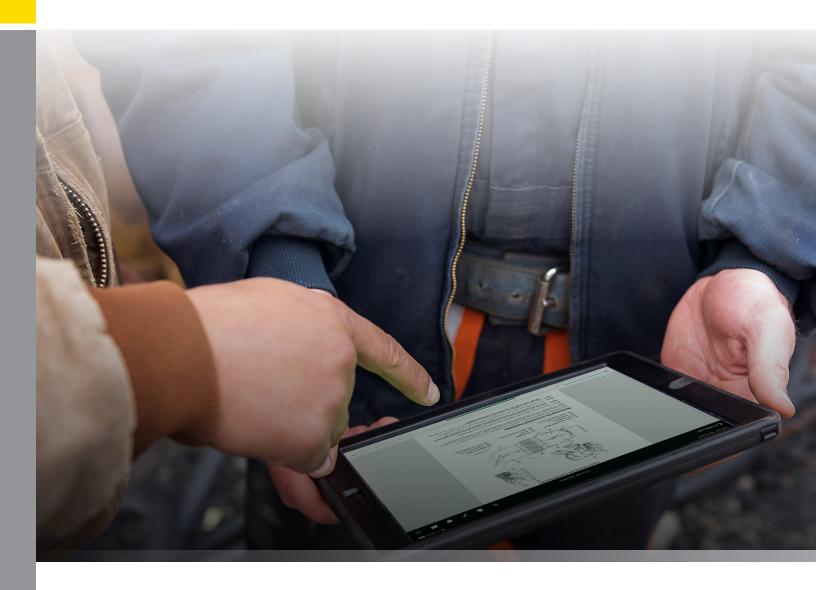

ProManual puts the most up-to-date documentation at your fingertips for every Komatsu Mining Corp. product at your site.

When you connect to the Internet and log in to ProManual, you will see relevant minesites and equipment and have the option to download product documentation to your device. Everything you download will be accessible offline and available to print securely.

## Go digital

A standard set of manuals for one piece of equipment spans three heavyduty binders and comprises more than 50 manuals and 2,500 printed pages.

ProManual allows you to access all product documentation for Komatsu's entire fleet of equipment from a single, portable device.