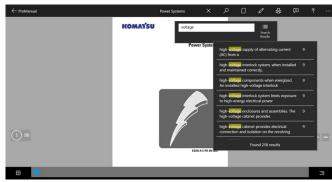

#### Powered by PDFTron™

ProManual uses PDFTron, a robust and intuitive PDF viewer. Key features include the following:

- Navigate smoothly throughout the document with multiple view options
- Search for specific content and terminology
- · Submit feedback with annotation tools